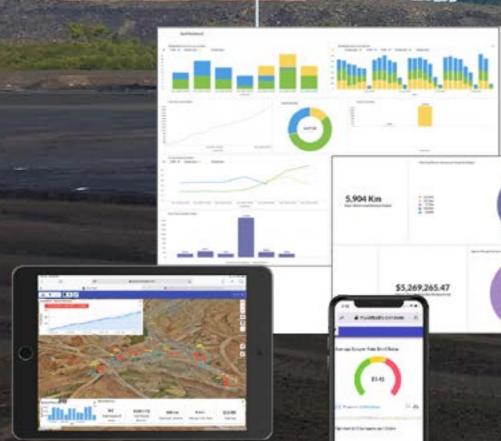

# Data Aggregation

The Virtual Superintendent aggregates data from on-machine devices, a mobile app, sensors and integrations with other software applications to give a detailed view of production, cost and safety on a project

#### **Real Time View**

The Virtual Superintendent provides a real-time view of your production rates with a tailored list of reports, dashboards and map views

#### **Cost Data**

Cost data is displayed in real-time and is combined with your production data to give a complete picture of how your project is progressing today, or this week, or this month

#### **Key Metrics**

Key metrics can be seen in the office or out in the field

For example, a Foreman will know exactly how much dirt has been moved so far

today if they are about or behind target, and how much per m7 it is costing to

today, if they are ahead or behind target, and how much per m3 it is costing to move it

### **Target Tracking**

The Virtual Superintendent's understanding of what is happening on site allows for prediction against targets

Key staff on site can see if they are on track to make their target today and adjust accordingly