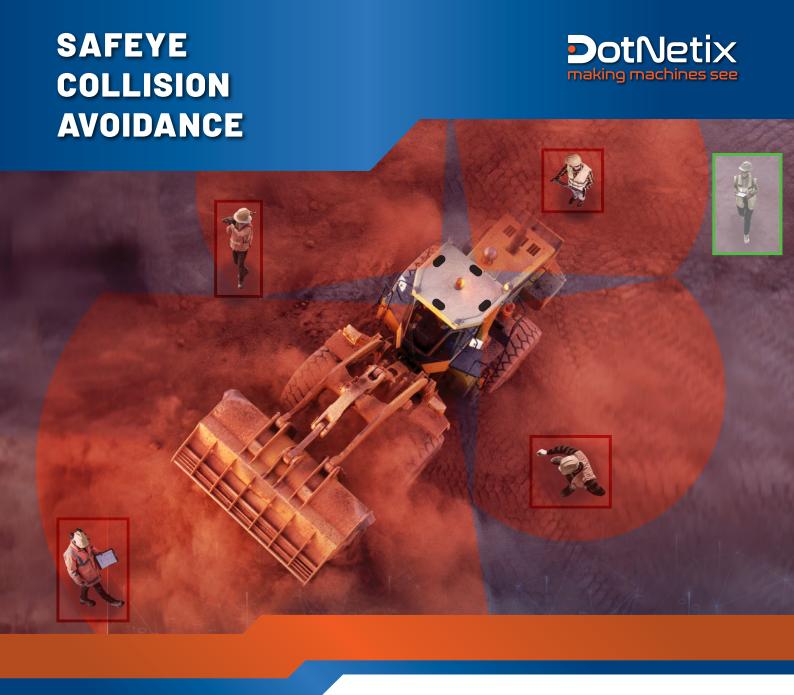

# SAFEYE

COLLISION AVOIDANCE SYSTEMS FOR MINING AND INDUSTRIAL MACHINES

Pedestrian and Machine safety

## SAFEYE COLLISION AVOIDANCE

#### **Overview**

**SAFEYE** is an advanced stereoscopic machine vision system that detects and differentiates between pedestrians, industrial machines like dump trucks, excavators, forklifts, cars, and other machines typically found on industrial sites.

With the most advanced artificial intelligence (AI) built in to **SAFEYE**, operational safety is improved while employees and stake holders acknowledges safety as a valued and important priority.