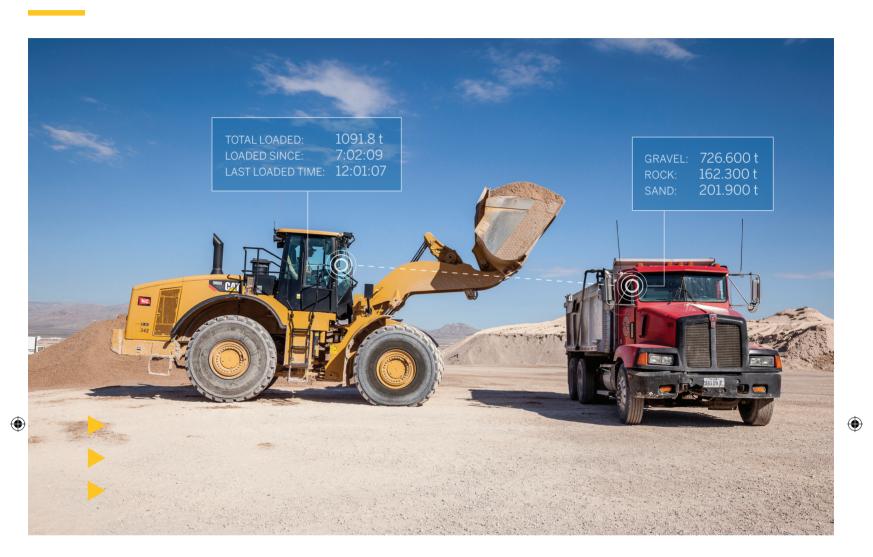

#### **SMART LOCATIONS**

Track loading locations to monitor incorrect stockpile or truck loading.

## **SMARTER DATA MANAGEMENT**

- ► In-cab performance KPIs (ton/ hour, tons, truck count) to help operators monitor performance and achieve daily targets
- Access to site production and operator performance KPIs anywhere, anytime on your mobile device\*
- Visualize loadout performance with heatmaps\*
- ► Never lose a load ticket again. eTickets send load information to your customer's email\*
- Track location and distance traveled with built-in GPS\*
- Easy InsightHQ connectivity with built-in WiFi