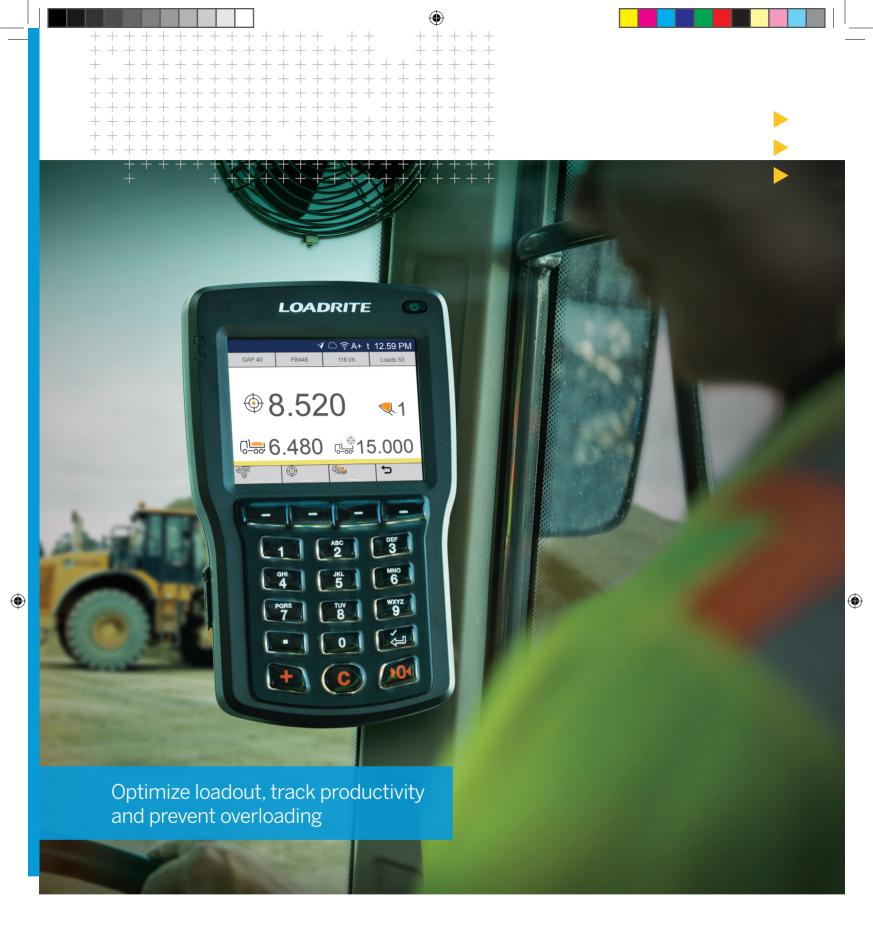

#### **BIGGER SCREEN**

5.7" size screen is twice the size of previous generation LOADRITE products with both touch and durable button interaction

# **SMARTER INTERFACE**

When it gets busy and the pressure is on, ease of use helps improve precision

- ▶ 100% larger display (than other LOADRITE scales)
- Color touch screen for faster menu navigation and interaction
- External keyboard input (or Android device charging) via USB port