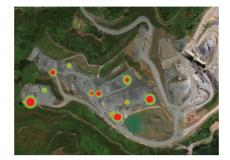

## **SMARTER DATA MANAGEMENT**

- ► In-cab performance KPIs (ton/ hour, tons, truck count) to help operators monitor performance and achieve daily targets
- Access to site production and operator performance KPIs anywhere, anytime on your mobile device\*
- Visualize loadout performance with heatmaps\*
- ► Never lose a load ticket again. eTickets send load information to your customer's email\*
- Track location and distance traveled with built-in GPS\*
- Easy InsightHQ connectivity with built-in WiFi