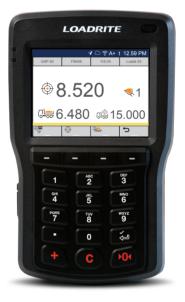

#### **BIGGER SCREEN**

5.7" size screen is twice the size of previous generation LOADRITE products with both touch and durable button interaction

# **SMARTER INTERFACE**

When it gets busy and the pressure is on, ease of use helps improve precision

- ▶ 100% larger display (than other LOADRITE scales)
- Color touch screen for faster menu navigation and interaction
- External keyboard input (or Android device charging) via USB port